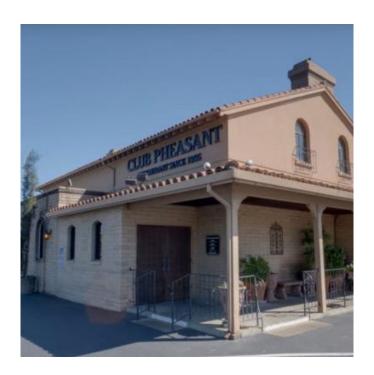

Club Pheasant has been in the same location and owned by the same family since 1935. Originally named the Hideaway Cafe, the Club Pheasant has been operating for more than 75 years. Most of the dining rooms, the bar and the kitchen are part of the original building. The newest and largest room was built in 1977. It is named the Luisa Room and has a portrait of the restaurant's founder, Luisa Palamidessi, prominently displayed. In 1997, the "Patio" was built. Customers are surrounded by a beautiful waterfall, wrought iron patio furniture, and blooming seasonal flowers. The Club Pheasant's current business office, upstairs from the restaurant, was the Palamidessi's home. While Luisa cooked and ran the bar her four daughters helped serve customers. The friendly family atmosphere and Luisa's cooking brought people from miles around.

Many of the original recipes are still served. The homemade ravioli are adored by customers, and over 10,000 are made weekly. Every day you will find at least one family member waiting to greet you with a smile.